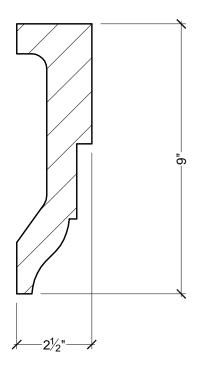

|   | CUSTOMER NAME: STANDARD PRODUCT |                 |                 | MD 1802            |
|---|---------------------------------|-----------------|-----------------|--------------------|
| · | REFERENCE: MOULDING             |                 |                 | SHEET:<br>01 OF 01 |
| т | DRAWN BY:<br>J-                 | DATE:<br>-/-/08 | SCALE: 1/4 = 1" | REV:               |