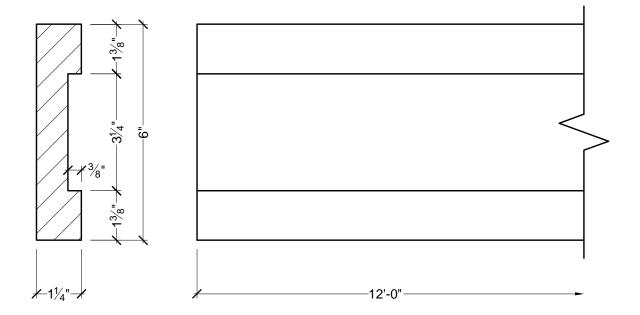

3. SPEC NOTICE.

| CUSTOMER NAME: STANDARD PRODUCT |                   |                            | PART:<br>MD 1806   |
|---------------------------------|-------------------|----------------------------|--------------------|
| REFERENCE: PO# 2541             |                   |                            | SHEET:<br>01 OF 01 |
| DRAWN BY:<br>JE                 | DATE:<br>05/07/08 | SCALE: $\frac{3}{8} = 1$ " | REV:               |