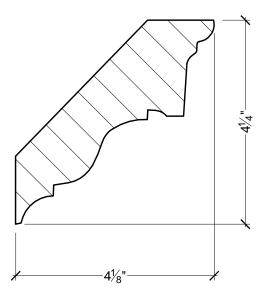

3. SPEC NOTICE.

| CUSTOMER NAME: STANDARD PRODUCT |                   |                            | PART:<br>MD 1807   |
|---------------------------------|-------------------|----------------------------|--------------------|
| REFERENCE: MOULDING             |                   |                            | SHEET:<br>01 OF 01 |
| DRAWN BY:<br>JE                 | DATE:<br>05/13/08 | SCALE: $\frac{1}{2} = 1$ " | REV:               |