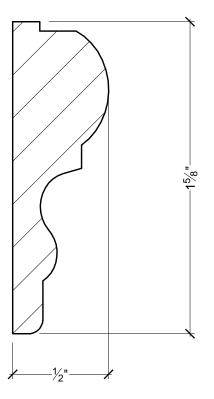

2. 2006, Specits Moulders Inc. All rights reserved. This document may not be used or duplicate without prior consent.

NOTICE.

| CUSTOMER NAME: STANDARD PRODUCT |          |        | PART:<br>MD 1809 |
|---------------------------------|----------|--------|------------------|
| 1                               |          |        |                  |
| REFERENCE:                      |          |        | SHEET:           |
| MOULDING                        |          |        | 1 OF 1           |
|                                 |          |        |                  |
| DRAWN BY:                       | DATE:    | SCALE: | REV:             |
| JE                              | 01/09/08 | 2 = 1" |                  |
|                                 |          |        |                  |