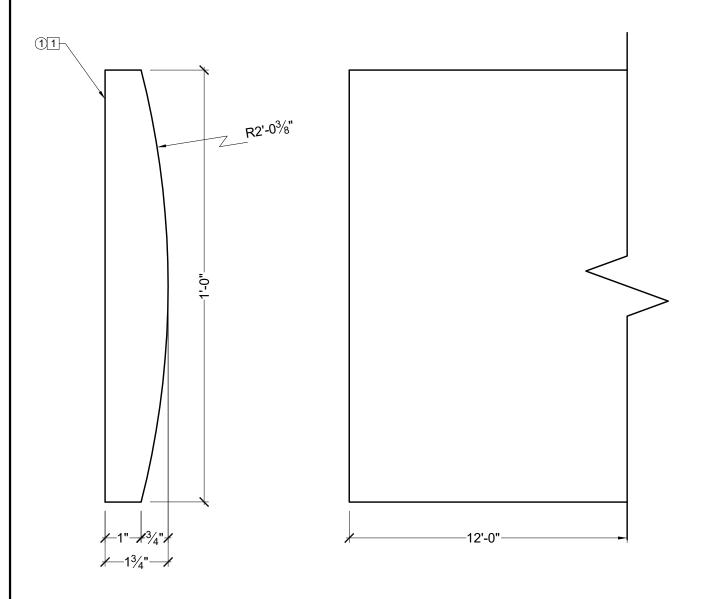

## **BILL OF MATERIAL**

① MD#01 - CUSTOM MOULDING MADE OF POLYURETHANE.

## **OPERATIONS**

1 UNFINISHED BACK.

|   | CUSTOMER NAME:   |          |                                    | PART:    |
|---|------------------|----------|------------------------------------|----------|
|   | STANDARD PRODUCT |          |                                    | MD1913   |
| ı |                  |          |                                    |          |
|   | REFERENCE:       |          |                                    | SHEET:   |
|   | MOULDING         |          |                                    | 01 OF 01 |
|   |                  |          |                                    |          |
|   | DRAWN BY:        | DATE:    | SCALE:                             | REV:     |
|   | JK               | 01/09/17 | <sup>3</sup> / <sub>8</sub> " = 1" |          |