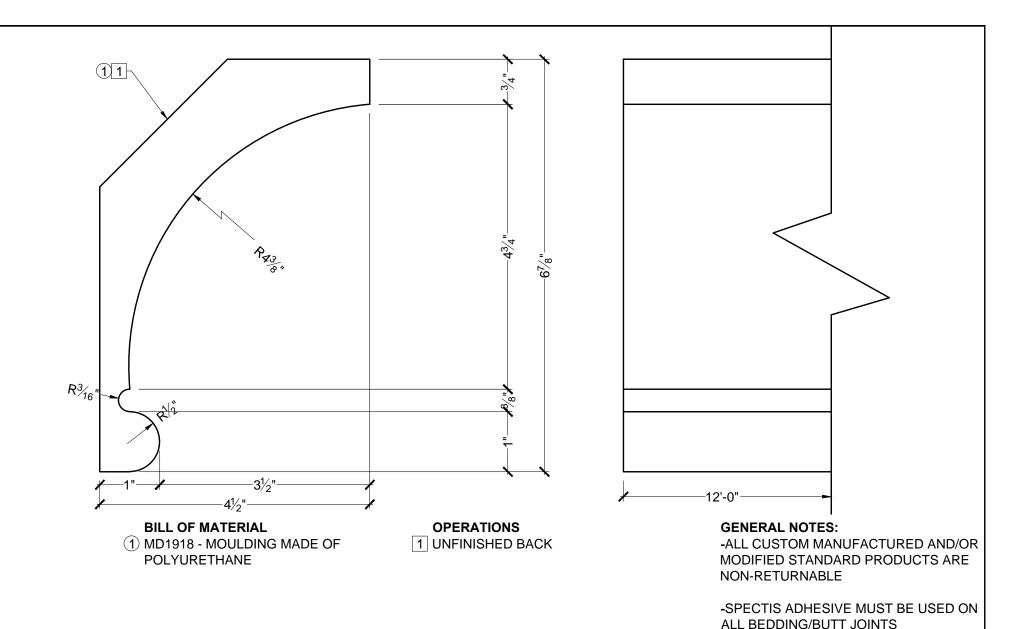

SPECTIS MOULDERS INC

Confirm For Correctness & Fax Back Within 24 Hrs. To (204) 388-6710 Your Signature: OF THE PARTY OF TH

 ALL PRODUC VARY SLIGHTLY

GENERAL NOTES:

1. ALL PRODUCTS ARE DRAWN FOR PRESENTATION PURPOSE, ONLY IMAGE MAY

VARY SLIGHTLY FROM ACTUAL PART
2. DRAWING INTENT IS TO INDICATE GENERAL ARRANGEMENT, DESIGN AND INTENT OF WORK IS PARTLY DIAGRAMMATIC.

| CUSTOMER NAME:   |          |           | PART:    |
|------------------|----------|-----------|----------|
| STANDARD PRODUCT |          |           | MD1918   |
|                  |          |           |          |
| REFERENCE:       |          |           | SHEET:   |
| MOULDING         |          |           | XX OF XX |
|                  |          |           |          |
| DRAWN BY:        | DATE:    | SCALE:    | REV:     |
| JK               | 08/09/12 | 5/8" = 1" |          |
|                  |          | 0 '       |          |

 100 CEDAR DRIVE
 PHONE: 800-685-9981

 NIVERVILLE, MANITOBA
 FAX: 204-388-6710

 CANADA ROA 1E0
 FAX: 204-388-6710

PEMBINA, NORTH DAKOTA 58271-0479 U.S.A