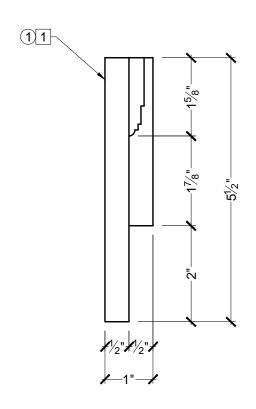

## **BILL OF MATERIAL**

1 MD1929 - MOULDING MADE OF **POLYURETHANE** 

## **OPERATIONS**

1 MAY HAVE UNFINISHED BACK

POL PURETHANE

P.O. BOX 970 100 CEDAR DRIVE NIVERVILLE, MANITOBA CANADA ROA 1E0

PHONE: 204-388-6700 PHONE: 800-685-9981 FAX: 204-388-6710

PEMBINA. NORTH DAKOT 58271-0479

U.S.A

GENERAL NOTES:

1. ALL PRODUCTS ARE DRAWN FOR PRESENTATION PURPOSE, ONLY IMAGE M VARY SLIGHTLY FROM ACTUAL PART

2. DRAWING INTENT IS TO INDICATE GENERAL ARRANGEMENT, DESIGN AND INTENT OF WORK IS PARTLY DIAGRAMMATIC. 

| CUSTOMER NAME:   |                          |                                                        | PART:                                                            |
|------------------|--------------------------|--------------------------------------------------------|------------------------------------------------------------------|
| STANDARD PRODUCT |                          |                                                        | MD1929                                                           |
|                  |                          |                                                        |                                                                  |
| REFERENCE:       |                          |                                                        | SHEET:                                                           |
|                  | MOULDING                 |                                                        | XX OF XX                                                         |
|                  |                          |                                                        |                                                                  |
| DRAWN BY:        | DATE:                    | SCALE:                                                 | REV:                                                             |
| JK               | 08/13/12                 | ½" = 1"                                                |                                                                  |
|                  | ST. REFERENCE: DRAWN BY: | STANDARD PRODU  REFERENCE:  MOULDING  DRAWN BY:  DATE: | STANDARD PRODUCT  REFERENCE:  MOULDING  DRAWN BY:  DATE:  SCALE: |