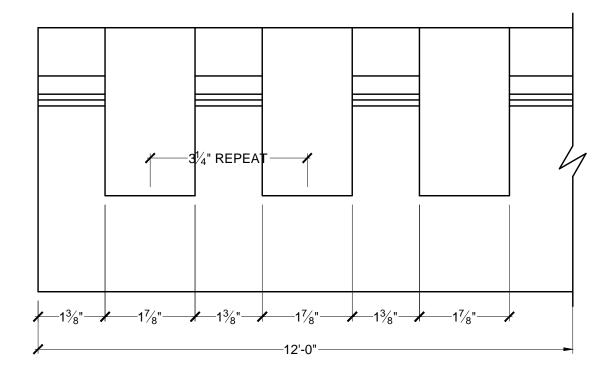

## **BILL OF MATERIAL**

1 MD1929 - MOULDING MADE OF **POLYURETHANE** 

POL PURETHANE

P.O. BOX 970 100 CEDAR DRIVE NIVERVILLE, MANITOBA CANADA ROA 1E0

PHONE: 204-388-6700 PHONE: 800-685-9981 FAX: 204-388-6710

PEMBINA. NORTH DAKOT 58271-0479

U.S.A

GENERAL NOTES:

1. ALL PRODUCTS ARE DRAWN FOR PRESENTATION PURPOSE, ONLY IMAGE M VARY SLIGHTLY FROM ACTUAL PART

2. DRAWING INTENT IS TO INDICATE GENERAL ARRANGEMENT, DESIGN AND INTENT OF WORK IS PARTLY DIAGRAMMATIC. 

| CUSTOMER NAME:   |                          |                                                        | PART:                                                            |
|------------------|--------------------------|--------------------------------------------------------|------------------------------------------------------------------|
| STANDARD PRODUCT |                          |                                                        | MD1929                                                           |
|                  |                          |                                                        |                                                                  |
| REFERENCE:       |                          |                                                        | SHEET:                                                           |
|                  | MOULDING                 |                                                        | XX OF XX                                                         |
|                  |                          |                                                        |                                                                  |
| DRAWN BY:        | DATE:                    | SCALE:                                                 | REV:                                                             |
| JK               | 08/13/12                 | ½" = 1"                                                |                                                                  |
|                  | ST. REFERENCE: DRAWN BY: | STANDARD PRODU  REFERENCE:  MOULDING  DRAWN BY:  DATE: | STANDARD PRODUCT  REFERENCE:  MOULDING  DRAWN BY:  DATE:  SCALE: |