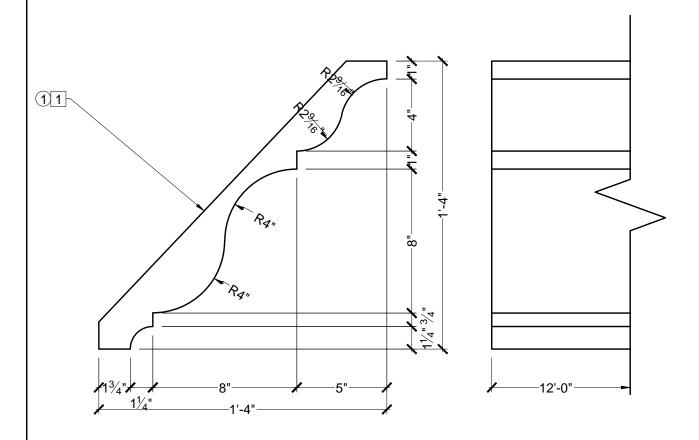

## **BILL OF MATERIAL**

1 MD1938 - MOULDING MADE USING POLYURETHANE AND/OR PVC AT SPECTIS DISCRETION

## **OPERATIONS**

1 UNFINISHED BACK

## **GENERAL NOTES:**

-ALL CUSTOM MANUFACTURED AND/OR MODIFIED STANDARD PRODUCTS ARE **NON-RETURNABLE** 

-SPECTIS ADHESIVE MUST BE USED ON ALL BEDDING/BUTT JOINTS

Confirm For Correctness & Fax Back Within 24 Hrs. To (204) 388-6710 Your Signature:\_