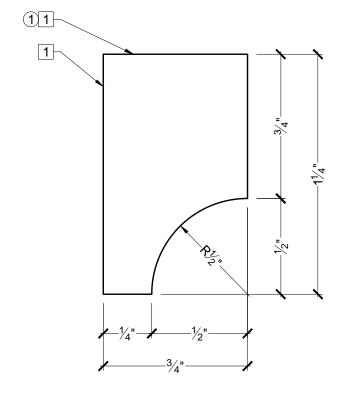

## **BILL OF MATERIAL**

1 MD1942 - MOULDING MADE OF POLYURETHANE

## **OPERATIONS**

1 UNFINISHED TOP AND BACK

|   | CUSTOMER NAME: STANDARD PRODUCT |                   |                   | PART:<br>MD1942    |
|---|---------------------------------|-------------------|-------------------|--------------------|
| Y | REFERENCE: MOULDING             |                   |                   | SHEET:<br>XX OF XX |
| Т | DRAWN BY:<br>JK                 | DATE:<br>10/18/12 | SCALE:<br>2" = 1" | REV:               |