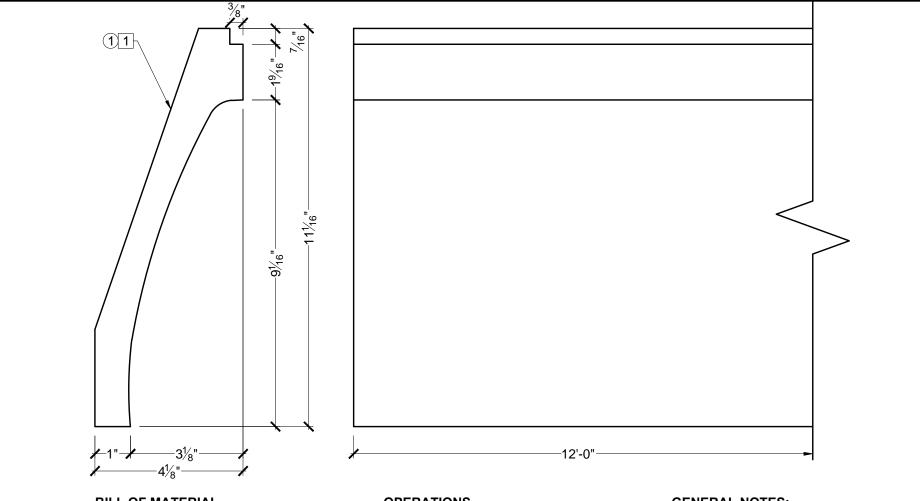

## **BILL OF MATERIAL**

(1) MD1947 - MOULDING MADE USING POLYURETHANE

## **OPERATIONS**

1 UNFINISHED BACK