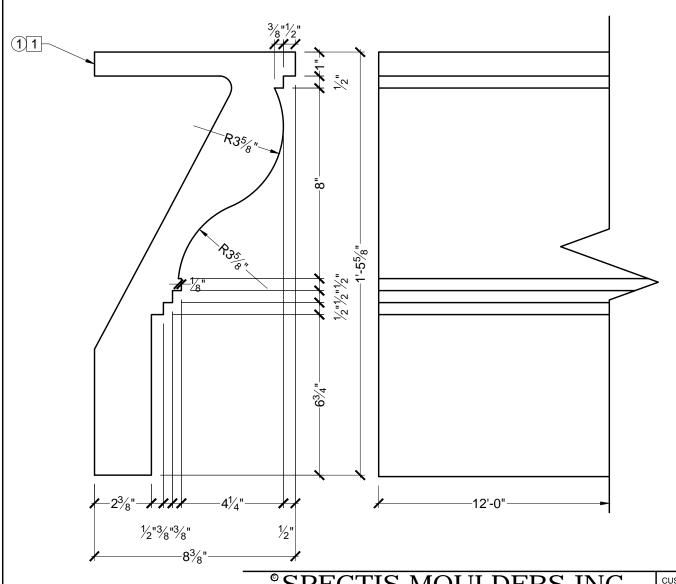

## **BILL OF MATERIAL**

1 MD1948 - MOULDING MADE OF POLYURETHANE

|   | CUSTOMER NAME: STANDARD PRODUCT |                   |                             | PART:<br>MD1948    |
|---|---------------------------------|-------------------|-----------------------------|--------------------|
|   | REFERENCE: MOULDING             |                   |                             | SHEET:<br>XX OF XX |
| - | DRAWN BY:<br>JK                 | DATE:<br>XX/XX/XX | SCALE: $\frac{1}{4}$ " = 1" | REV:               |