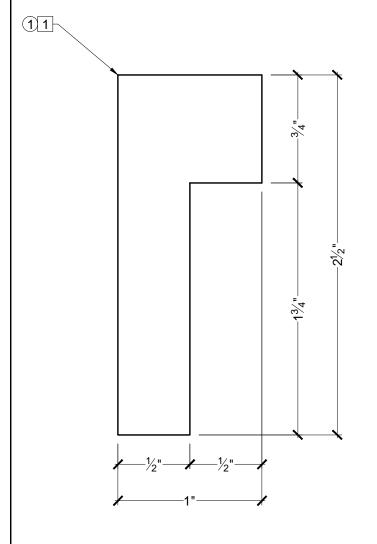

## **BILL OF MATERIAL**

1 MD1952 - MOULDING MADE OF POLYURETHANE

TAGEL (部) ↑ ORE (1 May) ↑ AD AGA (1 Ma

| CUSTOMER NAME: STANDARD PRODUCT |                   |                     | PART:<br>MD1952    |
|---------------------------------|-------------------|---------------------|--------------------|
| REFERENCE: MOULDING             |                   |                     | SHEET:<br>XX OF XX |
| DRAWN BY:<br>JK                 | DATE:<br>XX/XX/XX | SCALE:<br>1.5" = 1" | REV:               |