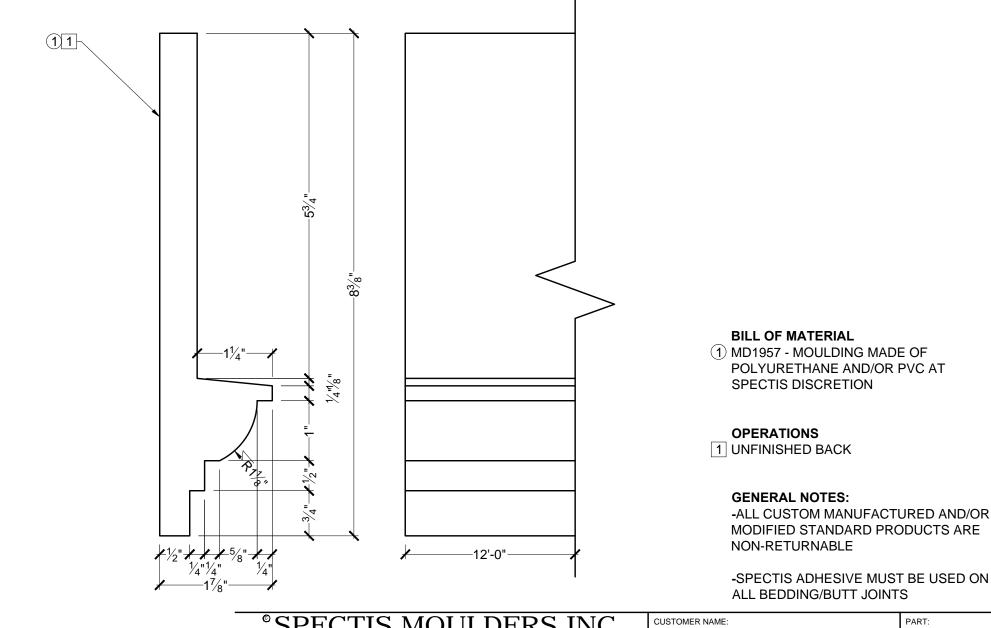

| CUSTOMER NAME:   |          |                                    | PART:    |
|------------------|----------|------------------------------------|----------|
| STANDARD PRODUCT |          |                                    | MD1957   |
|                  |          |                                    |          |
| REFERENCE:       |          |                                    | SHEET:   |
| MOULDING         |          |                                    | XX OF XX |
| DRAWN BY:        | DATE:    | SCALE:                             | REV:     |
|                  |          | 007.22.                            |          |
| JK               | XX/XX/XX | <sup>5</sup> ⁄ <sub>8</sub> " = 1" |          |