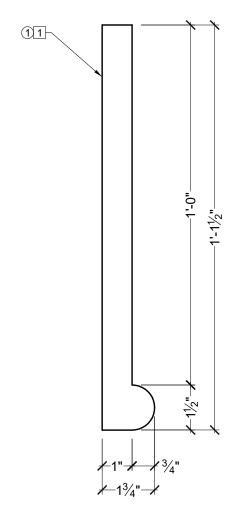

## BILL OF MATERIAL

(1) MD1963 - MOULDING MADE OF POLYURETHANE

## **OPERATIONS**

1 UNFINISHED BACK.

## **GENERAL NOTES:**

-DRAWN PRODUCT REQUIRE A MOULD WHICH WILL BE DISCARDED 3 MONTHS AFTER ORDER SHIPMENT. UNLESS OTHERWISE REQUESTED BY CUSTOMER AT TIME OF ORDER.

-ALL CUSTOM MANUFACTURED AND/OR MODIFIED STANDARD PRODUCTS ARE NON-RETURNABLE.

-SPECTIS ADHESIVE MUST BE USED ON ALL BEDDING/BUTT JOINTS.

Confirm For Correctness & Fax Back Within 24 Hrs. To (204) 388-6710 Your Signature:\_\_\_\_\_

BOX 479 PEMBINA, NORTH DAKOTA 58271-0479

P.O. BOX 970 100 CEDAR DRIVE NIVERVILLE, MANITOBA CANADA R0A 1E0

PHONE: 204-388-6700 PHONE: 800-685-9981 FAX: 204-388-6710 GENERAL NOTES:

ALL PRODUCTS ARE DRAWN FOR PRESENTATION PURPOSES ONLY.
IMAGE MAY VARY SLIGHTLY FROM ACTUAL PART

2. DRAWING INTENT IS TO INDICATE GENERAL ARRANGEMENT . DESIGN AND INTENT OF WORK IS PARTLY DIAGRAMMATIC.

3. SPECTIS RESERVES THE RIGHT TO CHANGE ANY PRODUCT DESIGN WITHOUT NOTICE.

|   | CUSTOMER NAME:   |          |                         | PART:    |
|---|------------------|----------|-------------------------|----------|
|   | STANDARD PRODUCT |          |                         | MD1963   |
| ı |                  |          |                         |          |
| ı | REFERENCE:       |          |                         | SHEET:   |
|   | MOULDING         |          |                         | 01 OF 01 |
|   |                  |          |                         |          |
|   | DRAWN BY:        | DATE:    | SCALE:                  | REV:     |
|   | JK               | 09/26/16 | 5∕ <sub>16</sub> " = 1" |          |
|   |                  |          | , 10                    |          |