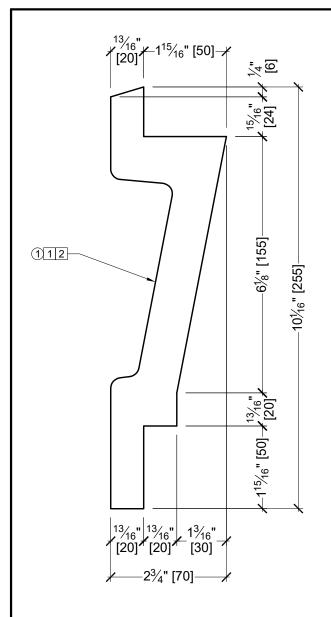

## **BILL OF MATERIAL**

1 MD1968 - MADE OF POLYURETHANE.

## **OPERATIONS**

- 1 INTERIOR HOLLOW WITH OPEN BACK.
- 2 UNFINISHED BACK.

## **GENERAL NOTES:**

-ALL CUSTOM MANUFACTURED AND/OR MODIFIED STANDARD PRODUCTS ARE NON-RETURNABLE

-SPECTIS ADHESIVE MUST BE USED ON ALL BEDDING/BUTT JOINTS

Confirm For Correctness & Fax Back Within 24 Hrs. To (204) 388-6710 Your Signature: